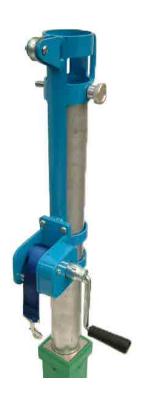

## **Key Features**

- consists of 65NB round galvanised heavy duty poles
- fast action winder and tough non rusting polyethylene ground sleeves
- tamper proof removable winch handle
- polyester webbing on winch elimates cable tangle and safer to operate
- powder coated winch, winch collars as shown
- hot dip galvanised poles
- ground sleeves are a tough, non-rusting polyethylene
- includes ground sleeves covers for when poles are removed
- nets not included, talk to us about a net to suit