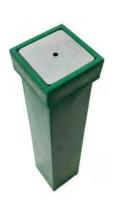

## **Key Features**

- consists of 65NB round galvanised heavy duty poles
- fast action winder and tough non rusting polyethylene ground sleeves
- tamper proof removable winch handle
- polyester webbing on winch elimates cable tangle and safer to operate
- powder coated winch, winch collars as shown
- hot dip galvanised poles
- ground sleeves are a tough, non-rusting polyethylene
- includes ground sleeves covers for when poles are removed
- nets not included, talk to us about a net to suit