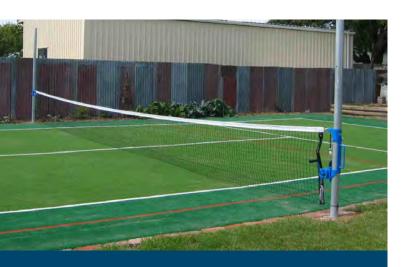

## ENNIS/ BADMINT

Converts from Volleyball to Badminton to Tennis in minutes making this ideal for multi sports areas.. This innovative outside net system has heavy duty 65NB upright galvanised poles with a fully adjustable HotShot winch.

## **Key Features**

- consists of 65NB round galvanised heavy duty poles
- fast action winder and tough non rusting polyethylene ground sleeves
- tamper proof removable winch handle
- polyester webbing on winch elimates cable tangle and safer to operate
- powder coated winch, winch collars as shown
- hot dip galvanised poles
- ground sleeves are a tough, non-rusting polyethylene
- includes ground sleeves covers for when poles are removed
- nets not included, talk to us about a net to suit